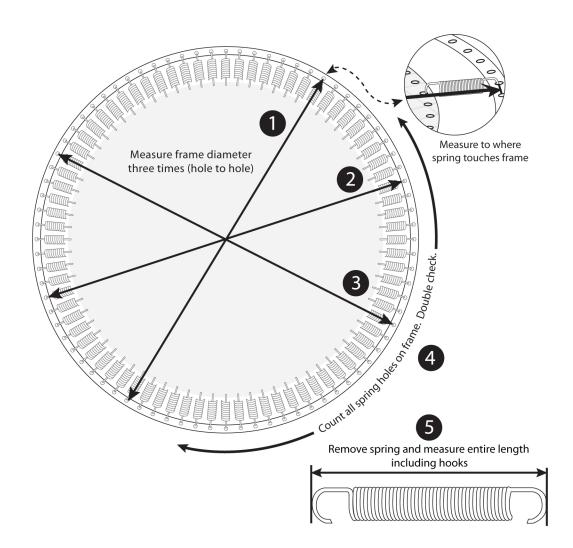

## **Buy Round Mat With Frame Dimensions**

Need help? 1-800-586-7456

| 1. | Diameter | 1 |  |
|----|----------|---|--|
|    |          |   |  |
|    |          |   |  |

- 2. Diameter 2
- 3. Diameter 3 \_\_\_\_\_
- 4. Spring Count
- 5. Spring Length \_\_\_\_\_
- 6. Find correct order form at https://www.trampolineproshop.com/round-frame-order.php