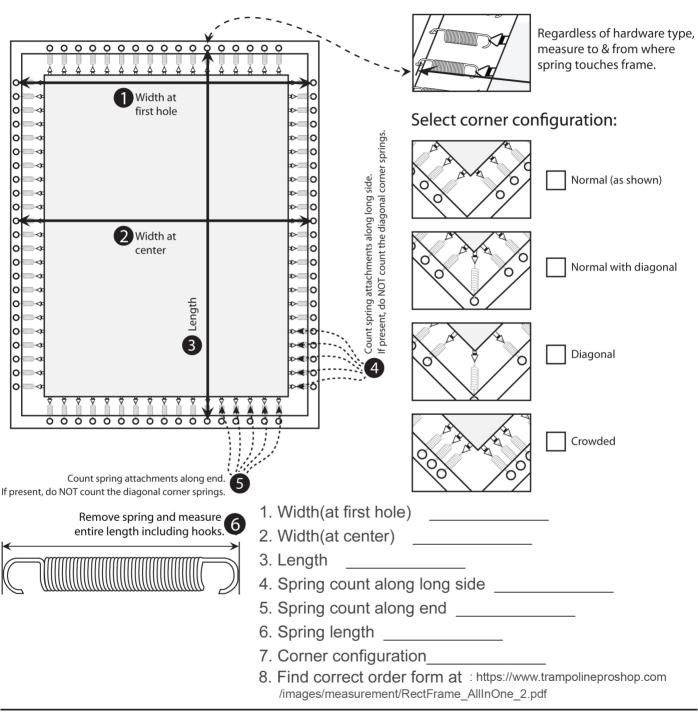

- 1. Collecting frame measurements requires two people.
- 2. Hold the measuring tape tight. Do not let the tape sag.
- 3. Do not lean against the frame while measuring.
- 4. When measuring frame, measure to and from where the spring hooks the frame. Usually springs hook into spring holes drilled i have pieces of zig-zag wire welded to the inside edge of the frame. Regardless, measure to and from where the spring hooks the